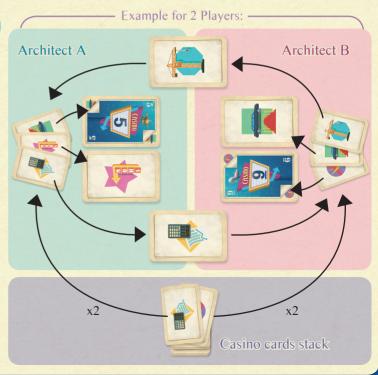

## Game turn

- ★ Each Architect must select 2 of the 3 cards he has in his hands: one for its number and another one for its effect (a card cannot be used for both its number and its effect).
- ★ Each Architect places them in front of him, then uses them (compulsory opening of a casino + optional effect) before discarding them in a common discard pile next to the Casino cards stack.
- ★ Each Architect then gives his third (unused) card to the neighbor on his right, effect side up.
- ★ Finally, the croupier deals 2 casino cards to each Architect, starting with himself, in order to begin a new turn.
- ★ If there are no cards left in the Casino stack, the croupier shuffles the discard pile and create a new Casino cards stack.
- ★ The other rules of the basic version apply normally.